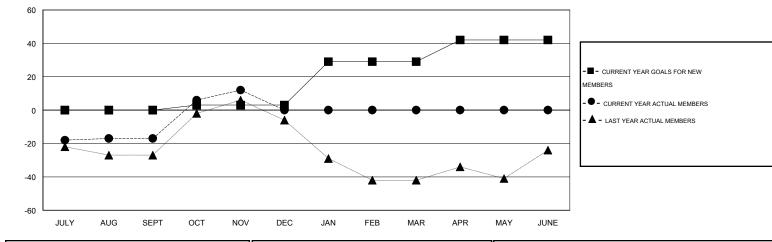

GOALS AND ACTUAL MEMBERS CUMULATIVE

| DROPPED CLUBS: 0 |    | 30 CLUBS OF 58 ADDED 1 OR MORE<br>NEW MEMBERS | GENDER DISTRIBUTION   |              |     |
|------------------|----|-----------------------------------------------|-----------------------|--------------|-----|
|                  |    | NEW MEMBERS                                   | MALE                  | 945 (65.40%) |     |
|                  |    |                                               | FEMALE                | 500 (34.60%) |     |
| DROPPED MEMBERS  |    |                                               |                       |              |     |
| DECEASED         | 11 | CLICK HERE FOR HEALTH                         |                       |              | 343 |
| CLUB CANCELLED   | 0  | ASSESSMENT DATA                               | FAMILY UNIT MEMBERS   | 169          |     |
| OTHER            | 83 |                                               | HEAD OF HOUSEHOLD     |              |     |
| TOTAL            | 94 |                                               | NON-HEAD OF HOUSEHOLD |              |     |
|                  |    |                                               |                       | _            |     |